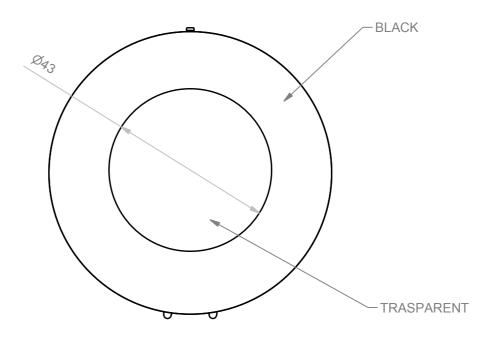

| RESERVED PROPERTY: The present drawing cannot be reproduced or comunicated to 3d parties, even partially, without the authorization of ITALTRONIC Srl. Italtronic reserves to protect its own rights according to the law. |                 |                                     |                  |              |                     |
|----------------------------------------------------------------------------------------------------------------------------------------------------------------------------------------------------------------------------|-----------------|-------------------------------------|------------------|--------------|---------------------|
| GENERAL<br>TOLERANCE                                                                                                                                                                                                       | UNI EN 22768/   | 1 Media (m)                         | Drawed:          | Checked:     | Scale:              |
| Sheet nr.:                                                                                                                                                                                                                 | Dimension in mm | DRAWING BY                          | F.F.             | Fanin F.     | 1:1                 |
| 1/1                                                                                                                                                                                                                        |                 | Manual modification are not allowed | Date: 26/02/2018 | Material: PC |                     |
| Description:  EYE-GRAFICA CIRCOLARE PER TFT 2,8" Ø43 EYE  EYE CIRCULAR GRAPHICS TFT 2.8" Ø43 EYE                                                                                                                           |                 |                                     |                  |              | Weight:<br>0,016 kg |
| Italtronic s.r.l. via Austria 25/D - 35127 Padova - Italy www.italtronic.com                                                                                                                                               |                 |                                     | 2.240.000        | )12          | Rev.                |